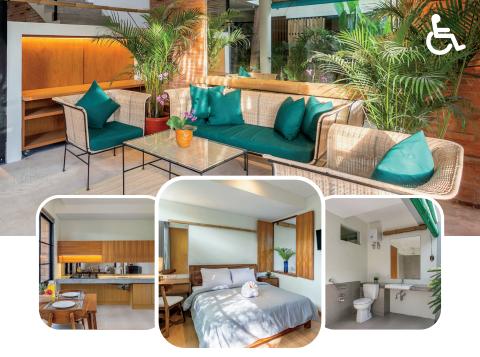

## **OUR PROPERTY FEATURES**

Queen-sized bed in a double unit; Single bed in a single unit;

Ensuite bathroom;

Ensuite living room;

Ensuite kitchenette;

Common spaces;

Pool;

SDA standard accessible features.